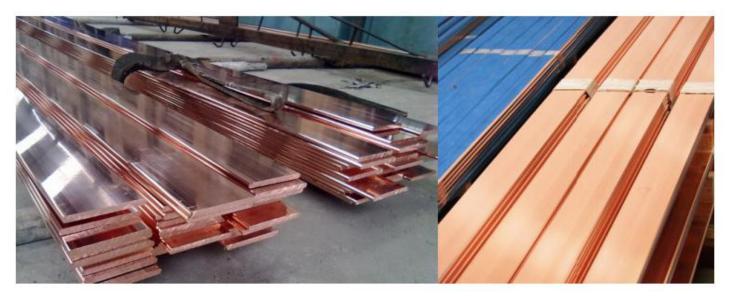

## **Products Description**

Bending The Bare Copper Bus Bar is a efficient earthing terminal bus block ,it can be used to test the current towards,it is popular used in earthing system. We can produce the Bus Bar Insulator according to customers' requirement.