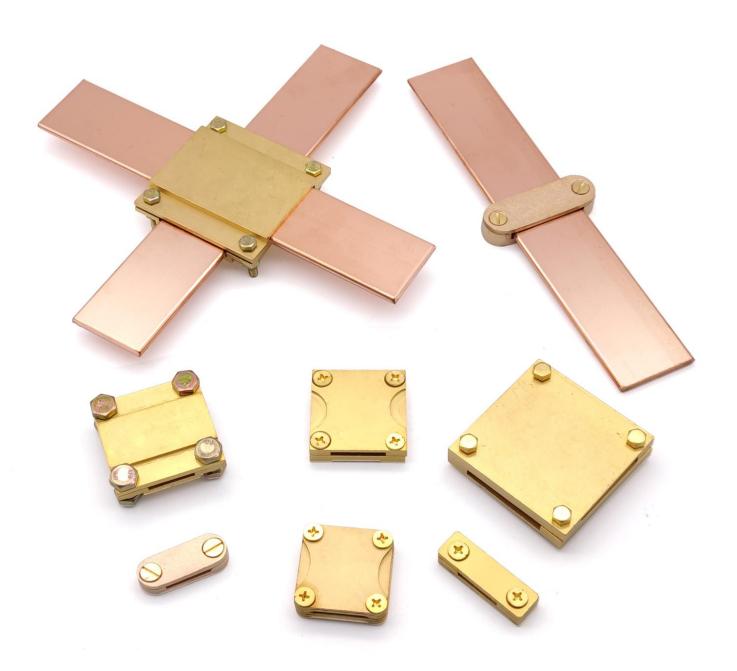

## **Products Description**

The wire clips are used as fasteners to secure flat steel wire clips to the wall in grounding systems where flat steel is used as the grounding conductor.

Made of high quality brass with brass or alloy screws for durability.

Generally applicable to the building lightning protection system, the conductor network fastening and connection, the use of matching wire clips, can make your lightning protection system installation more convenient, longer service life.