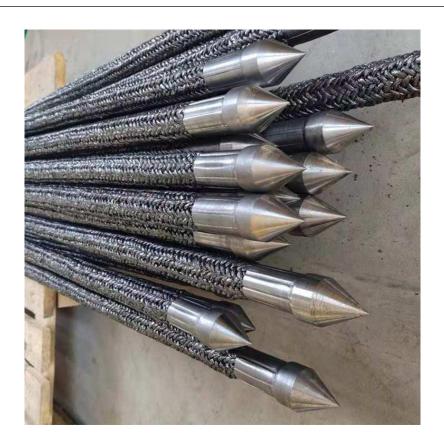

## **PRODUCT DESCRIPTION**

The graphite ground electrode has high strength, tensile strength, compression resistance, frost resistance, folding resistance, high and low temperature resistance, stable performance, long service life, and no maintenance during use; The Graphite Ground Rod is widely used for earthing system of power plant, transformer station, tower, communication station, airport, railway, subway station high building, computer room, petro plant, oil reservoir in the environmental of moist, saline and alkaline, acid and chemical corrosion medium environmental.

| Material               | Graphite,Steel                         |
|------------------------|----------------------------------------|
| Size                   | Custom                                 |
| Service life           | ≥30years                               |
| Diameter               | according to customer's requirement    |
| Function               | used in grounding and lightning system |
| Available service mode | OEM,ODM                                |
| Certificate            | ISO9001:2015,CE,SGS                    |
|                        |                                        |