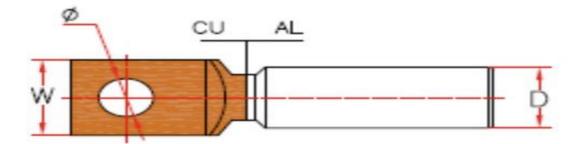

## **Products Description**

Lightning arrester, alternate named lightning protection devices, used for protecting the building when raining and lightning .The lightning rod installed on the building and transfer the electric to earthing metal to protect the building . Our SLE lightning rod comply with GB standard . Customized lightning rod available .





## **Product Parameter**

| Material   | Copper or Brass or Copper Clad Steel or Stainless Steel |  |
|------------|---------------------------------------------------------|--|
| Size       | according to customer's requirement                     |  |
| Life       | More than 50 Years                                      |  |
| Characters | Easy installation,long life                             |  |

## **Product Size**

| Description        | Size            | Material                             |
|--------------------|-----------------|--------------------------------------|
| Lightning rod      | Dia7mmxL250mm   | copper clad steel or stainless steel |
| Three point needle | Dia7mmxL9mm     |                                      |
| Ball               | Dia18mm         |