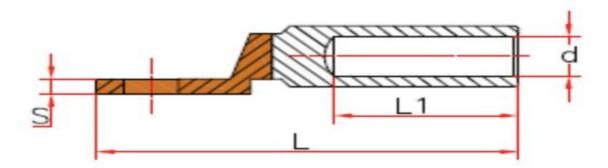

## **Products Description**

Lightning arrester, alternate named lightning protection devices, used for protecting the building when raining and lightning .The lightning rod installed on the building and transfer the electric to earthing metal to protect the building . Our SLE lightning rod comply with GB standard . Customized lightning rod available .





## **Product Parameter**

| Material   | Copper or Brass or Copper Clad Steel or Stainless Steel |  |
|------------|---------------------------------------------------------|--|
| Size       | according to customer's requirement                     |  |
| Life       | More than 50 Years                                      |  |
| Characters | Easy installation,long life                             |  |

## **Product Size**

| Description        | Size            | Material                             |
|--------------------|-----------------|--------------------------------------|
| Lightning rod      | Dia7mmxL250mm   | copper clad steel or stainless steel |
| Three point needle | Dia7mmxL9mm     |                                      |
| Ball               | Dia18mm         |