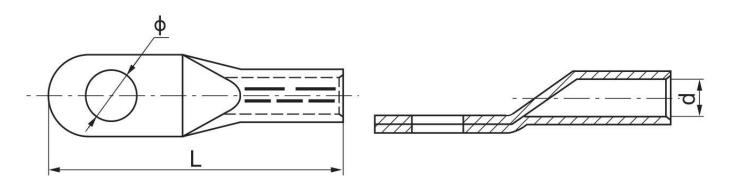

## **Products Description**

This tubular lug is designed to connect cable.

It is made of tinplated copper (by electrolysis).

It is manufactured with an inspection hole and socketing.

This lug meets the requirement of the NFC 20-130 standard.

| Model      | Dimensions |      |      |      |
|------------|------------|------|------|------|
|            | L          | d    | В    | φ    |
| UNI-16-6   | 70         | 5.8  | 16   | 6.5  |
| UNI-16-8   | 70         | 5.8  | 16   | 8.5  |
| UNI-25-8   | 75         | 7.2  | 17.5 | 8.5  |
| UNI-35-8   | 85         | 8.5  | 20   | 8.5  |
| UNI-35-10  | 85         | 8.5  | 20   | 10.5 |
| UNI-50-10  | 90         | 9.7  | 23   | 10.5 |
| UNI-70-12  | 100        | 11.5 | 26   | 12.5 |
| UNI-95-12  | 110        | 13.5 | 28   | 12.5 |
| UNI-120-14 | 120        | 15   | 31   | 14.5 |
| UNI-150-14 | 125        | 16.5 | 35   | 14.5 |
| UNI-150-16 | 125        | 16.5 | 35   | 17   |
| UNI-185-16 | 133        | 18.5 | 37.5 | 17   |
| UNI-240-16 | 140        | 21   | 40   | 17   |
| UNI-300-18 | 160        | 23.5 | 44.5 | 18.5 |
| UNI-300-20 | 160        | 23.5 | 44.5 | 21   |