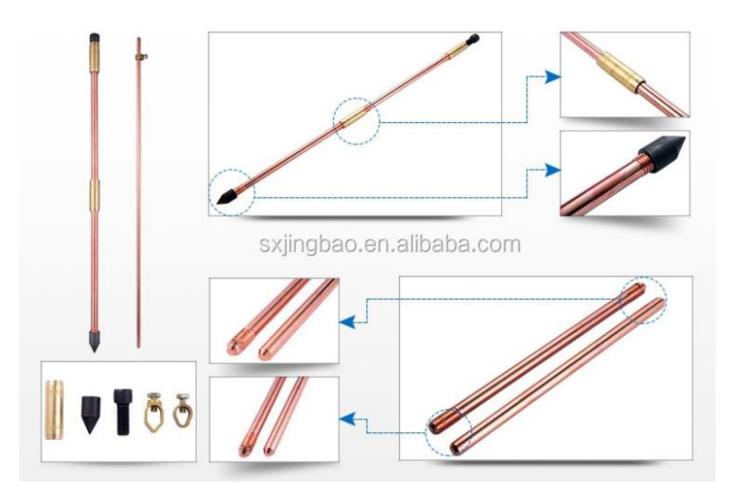

## **Products Description**

These drilling heads are compatible with copper bond earth rod and are used when ground conditions are tough and when more assistance is required to drive the copper bond earth rod. These drilling heads enable copper bond rod to be driven easily into the ground.

|  | Product name | DRILLING HEAD                                                                  |
|--|--------------|--------------------------------------------------------------------------------|
|  | Product size | Can be customized                                                              |
|  | Material     | Brass, Bronze, Copper bonded steel, High tenslie steel                         |
|  | Туре         | Threaded, Threadless                                                           |
|  | Usage        | connect the grounding rod to make sure the grouding rod hits the ground better |