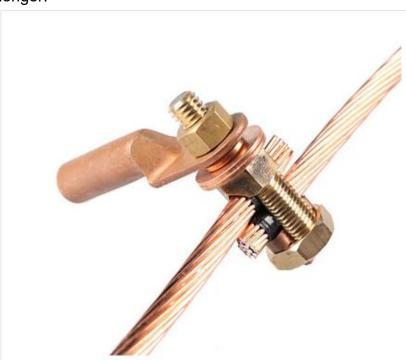

## **Products Description**

UNI Split Bolt Clamps are fasteners used to connect in parallel two strands of wire in grounding systems that use stranded wire as the grounding conductor. Widely It is used to branch or connect aerial hard copper conductor or insulated copper conductor.

They are made of high quality brass and plated with purple copper for durability.

They are generally used for fastening and connecting conductor networks in building lightning protection systems. Using matching wire clips can make your lightning protection system easier to install and last longer.