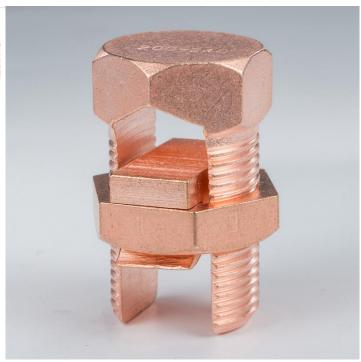

## **Products Description**

UNI Split Bolt Clamps are fasteners used to connect in parallel two strands of wire in grounding systems that use stranded wire as the grounding conductor. Widely It is used to branch or connect aerial hard copper conductor or insulated copper conductor.

They are made of high quality brass and plated with purple copper for durability.

They are generally used for fastening and connecting conductor networks in building lightning protection systems. Using matching wire clips can make your lightning protection system easier to install and last longer.